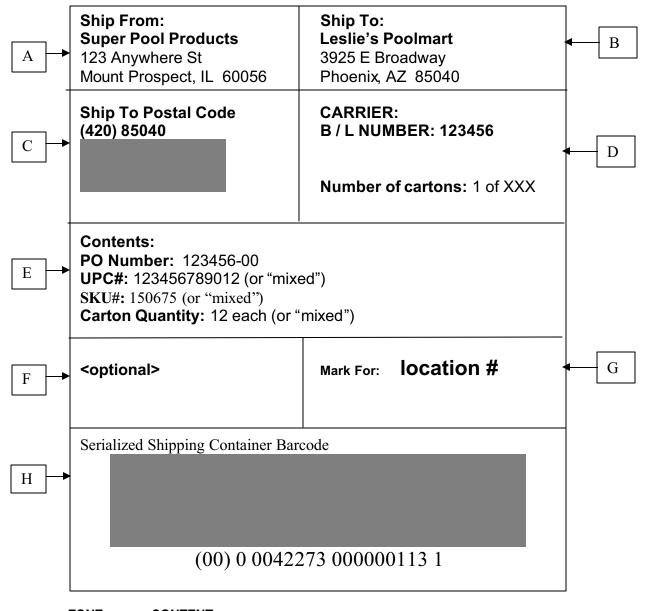

## SSCC-18 / UCC-128 Carton Label Leslie's Poolmart

## \*Illustration not to scale Actual size = 4"x6"

| ZONE | CONTENT                                                                        |
|------|--------------------------------------------------------------------------------|
| Α    | Vendors ship from name and address (10 to 12 pt font)                          |
| В    | Leslie's Pool ship to name and address (10 to 12 pt font)                      |
| С    | Ship To postal code and barcode (10 to 16 pt font)                             |
| D    | Shipment Information (Carrier, B/L #) (10 to 16 pt font)                       |
|      | Carton Tally information (Box xx of yyy)                                       |
| E    | Carton Contents: (PO#, SKU or Item #s, Carton pieces count) (10 to 16 pt font) |
| F    | Any additional info needed                                                     |
| G    | Mark For location code                                                         |
| Н    | UCC-128 Serial Shipping Container Code (SSCC-18)                               |
|      |                                                                                |